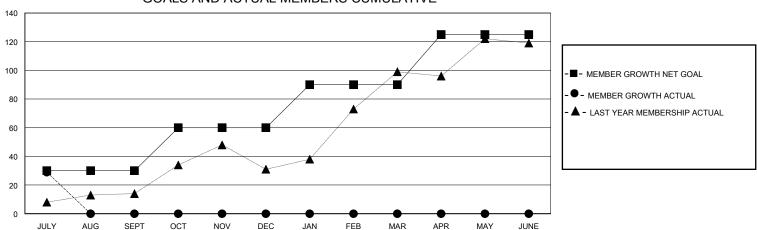

## GOALS AND ACTUAL MEMBERS CUMULATIVE

| DROPPED CLUBS: 0 |   | 12 CLUBS OF 59 ADDED 1 OR MORE<br>NEW MEMBERS | GENDER DISTRIBUTION  MALE 748 (49.97%) |              |     |
|------------------|---|-----------------------------------------------|----------------------------------------|--------------|-----|
| DROPPED MEMBERS  |   |                                               | FEMALE                                 | 749 (50.03%) |     |
| DECEASED         | 0 | CLICK HERE FOR CUMULATIVE                     | TOTAL FAMILY UNIT MEMBERS              |              | 441 |
| CLUB CANCELLED   | 0 | MEMBERSHIP DATA                               | FAMILY MEMBERS PAYING HALF DUES        |              | 242 |
| OTHER            | 9 |                                               |                                        |              | 242 |
| TOTAL            | 9 |                                               |                                        |              |     |