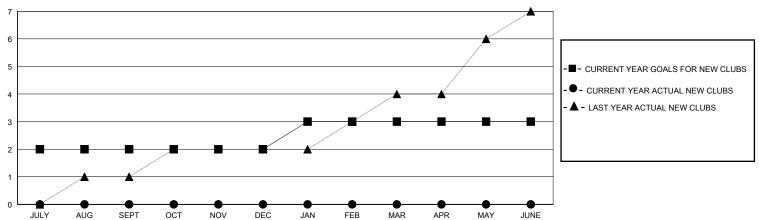

| 0             | JULY/AUG/SEPT         | 30                     | 48                      | 10                                                 |  |
| OCT/NOV/DEC           | 0             | 0         | 0             | OCT/NOV/DEC           | 30                     | 0                       | 0                                                  |  |
| JAN/FEB/MAR           | 1             | 0         | 0             | JAN/FEB/MAR           | 30                     | 0                       | 0                                                  |  |
| APR/MAY/JUNE          | 0             | 0         | 0             | APR/MAY/JUNE          | 35                     | 0                       | 0                                                  |  |

## GOALS AND ACTUAL NEW CLUBS CUMULATIVE



## GOALS AND ACTUAL MEMBERS CUMULATIVE



| DROPPED CLUBS: 0 |   | 12 CLUBS OF 59 ADDED 1 OR MORE<br>NEW MEMBERS | GENDER DISTRIBUTION  MALE 748 (49.97%) |              |     |
|------------------|---|-----------------------------------------------|----------------------------------------|--------------|-----|
| DROPPED MEMBERS  |   |                                               | FEMALE                                 | 749 (50.03%) |     |
| DECEASED         | 0 | CLICK HERE FOR CUMULATIVE                     | TOTAL FAMILY UNIT MEMBERS              |              | 441 |
| CLUB CANCELLED   | 0 | MEMBERSHIP DATA                               | FAMILY MEMBERS PAYING HALF DUES        |              | 242 |
| OTHER            | 9 |                                               |